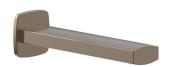

## ■ TECHNICAL DETAILS

Access Hole Diameter: 5"
Handle Turn Angle: 115°
Spout Reach: 8"
Connection Type: Female 1/2" NPT Connection Installation Type: Wall Mounted Primary Material: Brass
Valve Material: Ceramic
Shower Flow Restriction: 1.8 gpm
Spout Flow Restriction: Full Flow
Water Pressure Maximum: 85 PSI
Water Pressure Minimum: 20 PSI
Water Pressure Recommended: 60 PSI