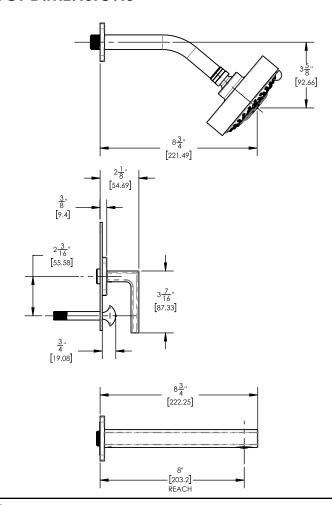

## PRODUCT DIMENSIONS

1261 Logan Avenue, Costa Mesa, California 92626. Phone: 714.361.4800 Fax: 714.617.3120

ASME A112.181/ CSA B1251, ASME 112.18.2/ CSA B125.2, ANSI NSF, CEC

## ■ TECHNICAL DETAILS

Access Hole Diameter: 5"
Handle Turn Angle: 115°
Spout Reach: 8"
Connection Type: Female 1/2" NPT Connection Installation Type: Wall Mounted Primary Material: Brass
Valve Material: Ceramic
Shower Flow Restriction: 1.8 gpm
Spout Flow Restriction: Full Flow
Water Pressure Maximum: 85 PSI
Water Pressure Minimum: 20 PSI
Water Pressure Recommended: 60 PSI