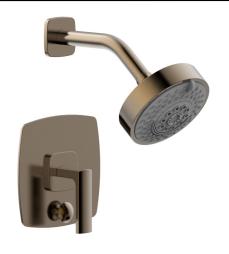

## PRODUCT FEATURES

- Style: Contemporary
- Collection: Radi
- Temperature Controlled By Pressure Balance
- Lever Handle

.

## ■ TECHNICAL DETAILS

Access Hole Diameter: 5"
Handle Turn Angle: 115°
Spout Reach: 8"
Connection Type: Female 1/2" NPT Connection Installation Type: Wall Mounted Primary Material: Brass
Valve Material: Ceramic
Shower Flow Restriction: 1.8 gpm
Spout Flow Restriction: Full Flow
Water Pressure Maximum: 85 PSI
Water Pressure Minimum: 20 PSI
Water Pressure Recommended: 60 PSI