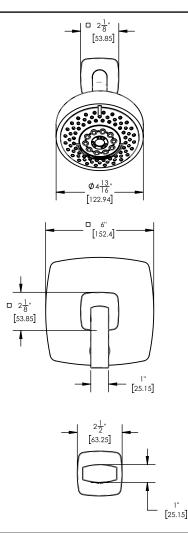

## PRODUCT DIMENSIONS

1261 Logan Avenue, Costa Mesa, California 92626. Phone: 714.361.4800 Fax: 714.617.3120

ASME A112.181/ CSA B1251, ASME 112.18.2/ CSA B125.2, ANSI NSF, CEC

## ■ TECHNICAL DETAILS

Access Hole Diameter: 5"
Handle Turn Angle: 115°
Spout Reach: 8"
Connection Type: Female 1/2" NPT Connection Installation Type: Wall Mounted Primary Material: Brass
Valve Material: Ceramic
Shower Flow Restriction: 1.8 gpm
Spout Flow Restriction: Full Flow
Water Pressure Maximum: 85 PSI
Water Pressure Minimum: 20 PSI
Water Pressure Recommended: 60 PSI